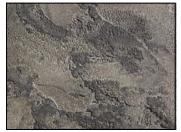

20-71 Black Standard Color

20-72 Mediterranean Blue Standard Color

ClayMesquiteMintChamoisBlendBlendBlendBlend

Colors formulated above are applied onto the Life Deck LD2 White Cement and are intended to provide an approximate representation. Your results may vary due to substrate density and color, application technique, moisture content, cure time and other variables.

20-63Sandstone1Part20-68Green Slate1PartWater2Parts

| 20-65 | Sedona Red | 1 | Part  |
|-------|------------|---|-------|
|       | Sienna     |   | Part  |
| Water |            | 2 | Parts |

| Sage Brush |                           |  |  |
|------------|---------------------------|--|--|
|            | Gray Slate<br>Green Slate |  |  |