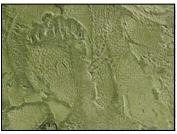

20-71 Black Standard Color

20-72 Mediterranean Blue Standard Color

ClayMesquiteMintChamoisBlendBlendBlendBlend

Colors formulated above are applied onto the Life Deck LD2 White Cement and are intended to provide an approximate representation. Your results may vary due to substrate density and color, application technique, moisture content, cure time and other variables.

| Mesquite                |                       |                             |
|-------------------------|-----------------------|-----------------------------|
| 20-67<br>20-68<br>Water | Sienna<br>Green Slate | 1 Part<br>1 Part<br>2 Parts |