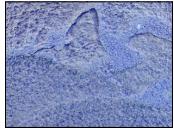

20-71 Black Standard Color

20-72 Mediterranean Blue Standard Color

ClayMesquiteMintChamoisBlendBlendBlendBlend

Colors formulated above are applied onto the Life Deck LD2 White Cement and are intended to provide an approximate representation. Your results may vary due to substrate density and color, application technique, moisture content, cure time and other variables.