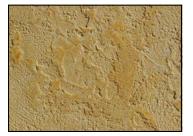

20-71 Black Standard Color

20-72 Mediterranean Blue Standard Color

ClayMesquiteMintChamoisBlendBlendBlendBlend

Colors formulated above are applied onto the Life Deck LD2 White Cement and are intended to provide an approximate representation. Your results may vary due to substrate density and color, application technique, moisture content, cure time and other variables.

| Clay                    |                    |                             |
|-------------------------|--------------------|-----------------------------|
| 20-63<br>20-64<br>Water | Sandstone<br>Umber | 1 Part<br>1 Part<br>2 Parts |