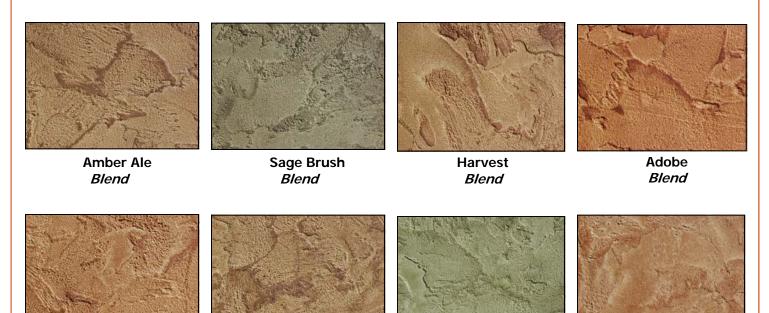

20-63Sandstone1Part20-68Green Slate1PartWater2Parts

| 20-65 | Sedona Red | 1 | Part  |
|-------|------------|---|-------|
|       | Sienna     |   | Part  |
| Water |            | 2 | Parts |

| Sage Brush |                           |  |  |
|------------|---------------------------|--|--|
|            | Gray Slate<br>Green Slate |  |  |

| Amber Ale               |                      |                             |  |
|-------------------------|----------------------|-----------------------------|--|
| 20-64<br>20-68<br>Water | Umber<br>Green Slate | 1 Part<br>1 Part<br>2 Parts |  |